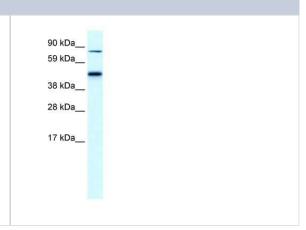

### **Images**

Western Blot: EPB42 Antibody [NBP1-56647] - Human Liver cell lysate, concentration 0.2-1 ug/ml.