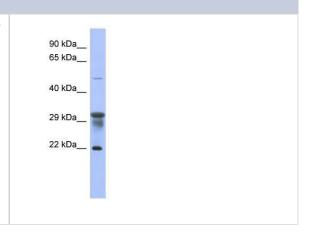

## **Images**

Western Blot: PMM1/Phosphomannomutase 1 Antibody [NBP1-55475] - 293T cells lysate, concentration 0.2-1 ug/ml.