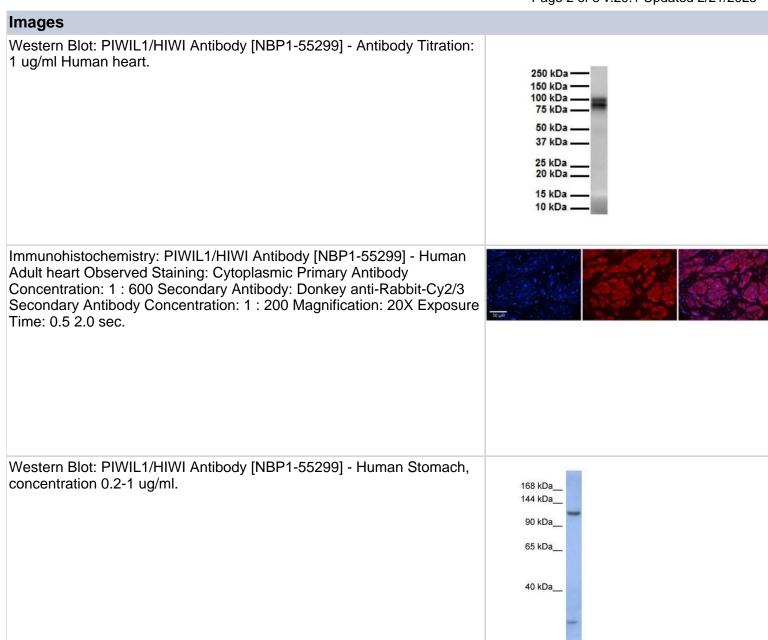

|
| Applications                    | Western Blot, Immunohistochemistry, Immunohistochemistry-Paraffin                                                                                                                                                                                                                              |

| <b>Product Application Details</b> |                                                                             |
|------------------------------------|-----------------------------------------------------------------------------|
| Applications                       | Western Blot, Immunohistochemistry, Immunohistochemistry-Paraffin           |
| Recommended Dilutions              | Western Blot 1.0 ug/ml, Immunohistochemistry, Immunohistochemistry-Paraffin |







### **Novus Biologicals USA**

10730 E. Briarwood Avenue Centennial, CO 80112

USA

Phone: 303.730.1950 Toll Free: 1.888.506.6887

Fax: 303.730.1966

nb-customerservice@bio-techne.com

#### **Bio-Techne Canada**

21 Canmotor Ave Toronto, ON M8Z 4E6

Canada

Phone: 905.827.6400 Toll Free: 855.668.8722 Fax: 905.827.6402

canada.inquires@bio-techne.com

#### **Bio-Techne Ltd**

19 Barton Lane Abingdon Science Park Abingdon, OX14 3NB, United Kingdom Phone: (44) (0) 1235 529449

Free Phone: 0800 37 34 15 Fax: (44) (0) 1235 533420 info.EMEA@bio-techne.com

### **General Contact Information**

www.novusbio.com

Technical Support: nb-technical@bio-

techne.com

Orders: nb-customerservice@bio-techne.com

General: novus@novusbio.com

## **Products Related to NBP1-55299**

HAF008 Goat anti-Rabbit