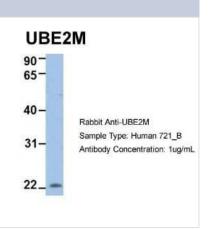

# **Images**

**Gene Symbol** 

**Immunogen** 

**Species** 

Western Blot: UBE2M/Ubc12 Antibody [NBP1-55035] - Human 721\_B, Antibody Dilution: 1.0 ug/ml UBE2M is supported by BioGPS gene expression data to be expressed in 721\_B.