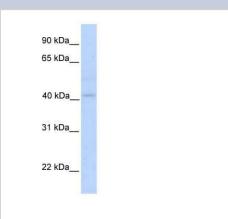

## NBP1-54598

Gasdermin like Antibody - BSA Free

| 100 ul                                                                                 |
|----------------------------------------------------------------------------------------|
| 0.5 mg/ml                                                                              |
| Store at 4C short term. Aliquot and store at -20C long term. Avoid freeze-thaw cycles. |
| Polyclonal                                                                             |
| 0.09% Sodium Azide                                                                     |
| IgG                                                                                    |
| Affinity purified                                                                      |
| PBS, 2% Sucrose                                                                        |
| 45 kDa                                                                                 |
|                                                                                        |

| Product Description |                                                                                                                                                                                                                                                                                    |
|---------------------|------------------------------------------------------------------------------------------------------------------------------------------------------------------------------------------------------------------------------------------------------------------------------------|
| Description         | The addition of 50% glycerol is optional for those storing this antibody at -20C and not aliquoting smaller units. However, please note that glycerol may interrupt some downstream antibody applications and should be added with caution.                                        |
| Host                | Rabbit                                                                                                                                                                                                                                                                             |
| Gene ID             | 55876                                                                                                                                                                                                                                                                              |
| Gene Symbol         | GSDMB                                                                                                                                                                                                                                                                              |
| Species             | Human                                                                                                                                                                                                                                                                              |
| Immunogen           | Synthetic peptides corresponding to GSDML(gasdermin-like) The peptide sequence was selected from the N terminal of GSDML. Peptide sequence HLVGEKRTFFGCRHYTTGLTLMDILDTDGDKWLDELDSGLQGQKAEFQIL. The peptide sequence for this immunogen was taken from within the described region. |

| <b>Product Application Details</b> |                        |
|------------------------------------|------------------------|
| Applications                       | Western Blot           |
| Recommended Dilutions              | Western Blot 1.0 ug/ml |