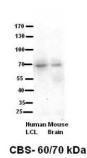

Western Blot: CBS Antibody [NBP1-52850] - HepG2 cell lysate, concentration 1.25 ug/ml.

Immunohistochemistry-Paraffin: CBS Antibody [NBP1-52850] - Mouse Brain tissue, 4-8ug/ml.