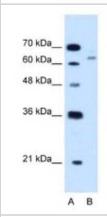

Immunohistochemistry-Paraffin: CBS Antibody [NBP1-52850] - Human Kidney tissue, Epithelial cells of renal tubule (Indicated with Arrows) 4-8 ug/ml.

Western Blot: CBS Antibody [NBP1-52850] - Human kidney lysate, concentration 4-8ug/ml.