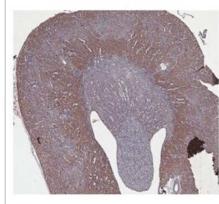

#### **Images**

Western Blot: CBS Antibody [NBP1-52850] - HepG2 Lane A: Primary Antibody Lane B: Primary Antibody + Blocking Peptide Primary Antibody Concentration: 1 ug/ml Peptide Concentration: 5 ug/ml lysate Quantity: 25ug/ Lane/ Lane Gel Concentration: 0.12.

Immunohistochemistry-Paraffin: CBS Antibody [NBP1-52850] - Human Kidney tissue, Epithelial cells of renal tubule (Indicated with Arrows) 4-8 ug/ml.

Western Blot: CBS Antibody [NBP1-52850] - Human kidney lysate, concentration 4-8ug/ml.

Western Blot: CBS Antibody [NBP1-52850] - HepG2 cell lysate, concentration 1.25 ug/ml.

Immunohistochemistry-Paraffin: CBS Antibody [NBP1-52850] - Mouse Brain tissue, 4-8ug/ml.