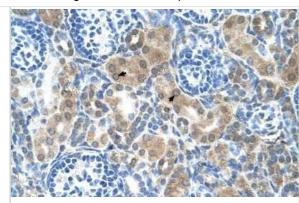

Immunohistochemistry-Paraffin: CBS Antibody [NBP1-52850] - Human Kidney tissue, Epithelial cells of renal tubule (Indicated with Arrows) 4-8 ug/ml.

Western Blot: CBS Antibody [NBP1-52850] - Human kidney lysate, concentration 4-8ug/ml.