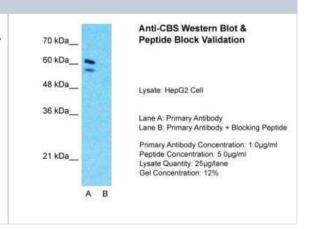

#### **Images**

Western Blot: CBS Antibody [NBP1-52850] - HepG2 Lane A: Primary Antibody Lane B: Primary Antibody + Blocking Peptide Primary Antibody Concentration: 1 ug/ml Peptide Concentration: 5 ug/ml lysate Quantity: 25ug/ Lane/ Lane Gel Concentration: 0.12.