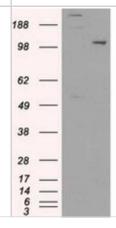

### **Images**

Western Blot: USP38 Antibody (1D11) [NBP1-48049] Analysis of extracts (35ug) from 9 different cell lines by using anti-USP38 monoclonal antibody.

Western Blot: USP38 Antibody (1D11) [NBP1-48049] - HEK293T cells were transfected with the pCMV6-ENTRY control (Left lane) or pCMV6-ENTRY USP38 (Right lane) cDNA for 48 hrs and lysed. Equivalent amounts of cell lysates (5 ug per lane) were separated by SDS-PAGE and immunoblotted with anti-USP38.