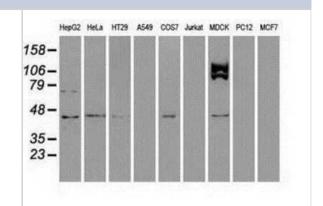

### **Images**

Western Blot: USP38 Antibody (1D11) [NBP1-48049] Analysis of extracts (35ug) from 9 different cell lines by using anti-USP38 monoclonal antibody.

Western Blot: USP38 Antibody (1D11) [NBP1-48049] - HEK293T cells were transfected with the pCMV6-ENTRY control (Left lane) or pCMV6-ENTRY USP38 (Right lane) cDNA for 48 hrs and lysed. Equivalent amounts of cell lysates (5 ug per lane) were separated by SDS-PAGE and immunoblotted with anti-USP38.