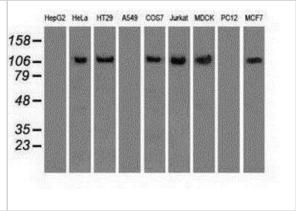

Western Blot: Siglec-9 Antibody (1D9) [NBP1-47969] - Analysis of extracts (35ug) from 9 different cell lines by using anti-Siglec-9 monoclonal antibody.

Immunohistochemistry-Paraffin: Siglec-9 Antibody (1D9) [NBP1-47969] -Staining of paraffin-embedded Human pancreas tissue using anti-Siglec-9 mouse monoclonal antibody.