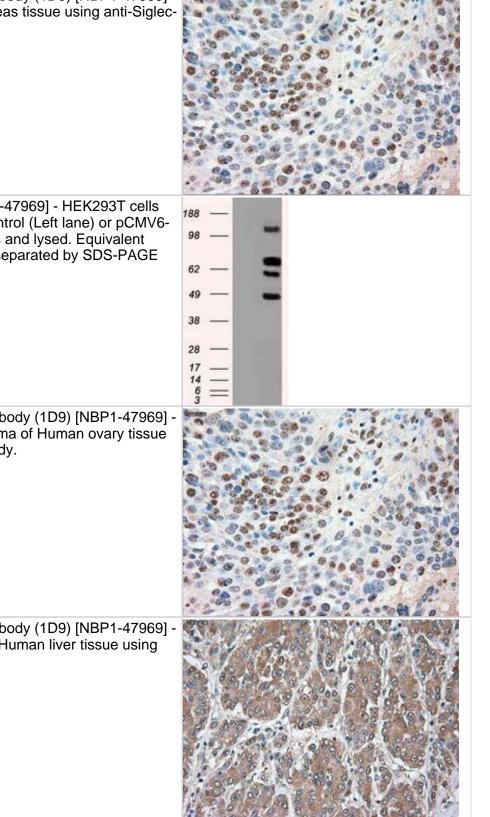

Western Blot: Siglec-9 Antibody (1D9) [NBP1-47969] - Analysis of extracts (35ug) from 9 different cell lines by using anti-Siglec-9 monoclonal antibody.

Immunohistochemistry-Paraffin: Siglec-9 Antibody (1D9) [NBP1-47969] -Staining of paraffin-embedded Human pancreas tissue using anti-Siglec-9 mouse monoclonal antibody.

Western Blot: Siglec-9 Antibody (1D9) [NBP1-47969] - HEK293T cells were transfected with the pCMV6-ENTRY control (Left lane) or pCMV6-ENTRY Siglec-9 (Right lane) cDNA for 48 hrs and lysed. Equivalent amounts of cell lysates (5 ug per lane) were separated by SDS-PAGE and immunoblotted with anti-Siglec-9.

Immunohistochemistry-Paraffin: Siglec-9 Antibody (1D9) [NBP1-47969] -Staining of paraffin-embedded Adenocarcinoma of Human ovary tissue using anti-Siglec-9 mouse monoclonal antibody.

Immunohistochemistry-Paraffin: Siglec-9 Antibody (1D9) [NBP1-47969] -Staining of paraffin-embedded Carcinoma of Human liver tissue using anti-Siglec-9 mouse monoclonal antibody.

Immunohistochemistry-Paraffin: Siglec-9 Antibody (1D9) [NBP1-47969] - Staining of paraffin-embedded Human liver tissue using anti-Siglec-9 mouse monoclonal antibody.