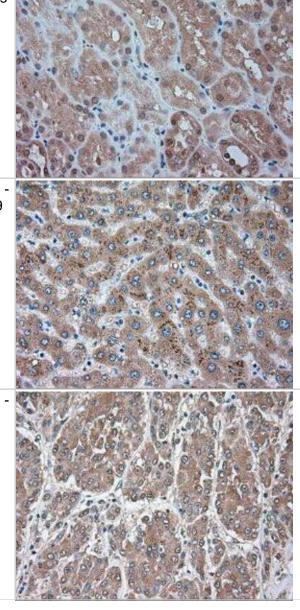

Immunohistochemistry-Paraffin: Siglec-9 Antibody (1D9) [NBP1-47969] -Staining of paraffin-embedded Carcinoma of Human thyroid tissue using anti-Siglec-9 mouse monoclonal antibody.

Immunohistochemistry-Paraffin: Siglec-9 Antibody (1D9) [NBP1-47969] - Staining of paraffin-embedded Human Kidney tissue using anti-Siglec-9 mouse monoclonal antibody.

Immunohistochemistry-Paraffin: Siglec-9 Antibody (1D9) [NBP1-47969] - Staining of paraffin-embedded Human liver tissue using anti-Siglec-9 mouse monoclonal antibody.