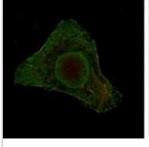

Immunohistochemistry-Paraffin: B-Raf Antibody (1H12) [NBP1-47433] - Analysis of MCF-7 (left) and HepG2 (right) cells using BRAF mouse mAb (green). Red: Actin filaments have been labeled with DY-554 phalloidin. Blue: DRAQ5 fluorescent DNA dye