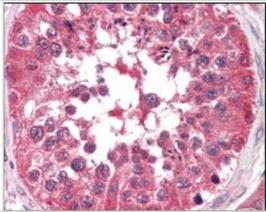

## **Images**

Western Blot: B-Raf Antibody (1H12) [NBP1-47433] - Analysis using BRAF mouse mAb against Hela (1), HL60 (2), HepG2 (3) and NIH/3T3 (4) cell lysate.

Immunohistochemistry-Paraffin: B-Raf Antibody (1H12) [NBP1-47433] - Analysis of human testis tissues using BRAF mouse mAb.