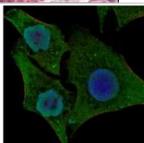

Immunohistochemistry-Paraffin: B-Raf Antibody (1H12) [NBP1-47433] - Analysis of MCF-7 (left) and HepG2 (right) cells using BRAF mouse mAb (green). Red: Actin filaments have been labeled with DY-554 phalloidin. Blue: DRAQ5 fluorescent DNA dye