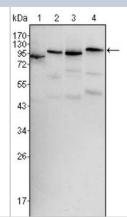

## **Images**

Western Blot: B-Raf Antibody (1H12) [NBP1-47433] - Analysis using BRAF mouse mAb against Hela (1), HL60 (2), HepG2 (3) and NIH/3T3 (4) cell lysate.

Immunohistochemistry-Paraffin: B-Raf Antibody (1H12) [NBP1-47433] - Analysis of human testis tissues using BRAF mouse mAb.