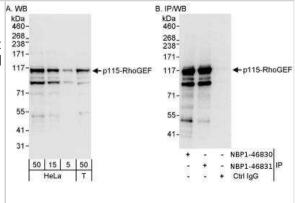

### **Images**

Immunoprecipitation: ARHGEF1 Antibody [NBP1-46830] - Samples: Whole cell lysate from HeLa (5, 15 and 50 ug for WB; 1 mg for IP, 20% of IP loaded) and 293T (T; 50 ug) cells. Antibodies: Affinity purified rabbit anti-p115-RhoGEF antibody used for WB at 0.04 ug/ml (A) and 0.4 ug/ml (B) and used for IP at 3 ug/mg lysate. p115-RhoGEF was also immunoprecipitated by rabbit anti-p115-RhoGEF antibody, which recognizes a downstream epitope. Detection: Chemiluminescence with exposure times of 10 seconds (A) and 3 seconds (B).