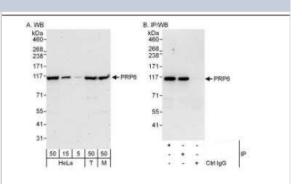

#### Images

Western Blot: PRPF6 Antibody [NBP1-46212] - Whole cell lysate from HeLa (5, 15 and 50 mcg for WB; 1 mg for IP, 20% of IP loaded), 293T (T; 50 mcg), and mouse NIH3T3 (M; 50 mcg) cells. Affinity purified rabbit anti-PRP6 antibody used for WB at 0.04 mcg/ml (A) and 0.4 mcg/ml (B) and used for IP at 3 mcg/mg lysate. PRP6 was also immunoprecipitated by rabbit anti-PRP6 antibody NBP1-46213, which recognizes a downstream epitope.