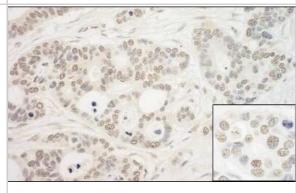

Immunohistochemistry: PRPF6 Antibody [NBP1-46212] - Sample: FFPE section of human ovarian carcinoma. Antibody: Affinity purified rabbit anti-PRP6 used at a dilution of 1:200 (1ug/ml). Detection: DAB