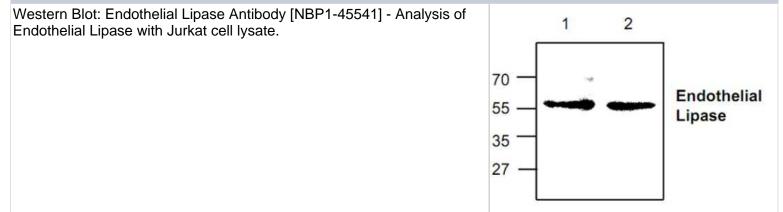

n samples from human, mouse, rat, porcine, and ovine origins.             |
| Immunogen                   | Synthetic peptide surrounding amino acid 22 of human Endothelial Lipase.                                    |
| Product Application Details |                                                                                                             |
| Applications                | Western Blot, Immunohistochemistry                                                                          |
| Recommended Dilutions       | Western Blot, Immunohistochemistry                                                                          |
| 4                           |                                                                                                             |

#### Images







#### Novus Biologicals USA

10730 E. Briarwood Avenue Centennial, CO 80112 USA Phone: 303.730.1950 Toll Free: 1.888.506.6887 Fax: 303.730.1966 nb-customerservice@bio-techne.com

#### **Bio-Techne Canada**

21 Canmotor Ave Toronto, ON M8Z 4E6 Canada Phone: 905.827.6400 Toll Free: 855.668.8722 Fax: 905.827.6402 canada.inquires@bio-techne.com

#### **Bio-Techne Ltd**

19 Barton Lane Abingdon Science Park Abingdon, OX14 3NB, United Kingdom Phone: (44) (0) 1235 529449 Free Phone: 0800 37 34 15 Fax: (44) (0) 1235 533420 info.EMEA@bio-techne.com

#### **General Contact Information**

www.novusbio.com Technical Support: nb-technical@biotechne.com Orders: nb-customerservice@bio-techne.com General: novus@novusbio.com

#### Limitations

This product is for research use only and is not approved