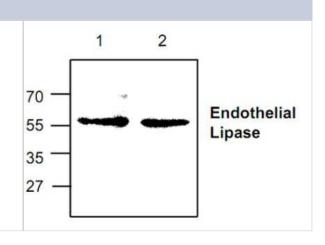

## **Images**

Western Blot: Endothelial Lipase Antibody [NBP1-45541] - Analysis of Endothelial Lipase with Jurkat cell lysate.