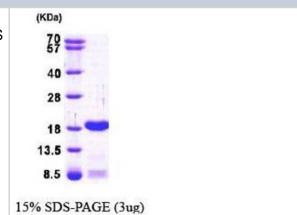

# **Images**

SDS-Page: Recombinant Human SUB1 Protein [NBP1-44459] - SUB1, 16.5 kDa (147aa) confirmed by MALDI-TOF with a purity of 90% by SDS - PAGE