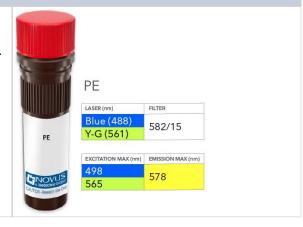

## **Images**

IL-13 Antibody (13A) [PE] [NBP1-43239PE] - Vial of PE conjugated antibody. PE has two excitation maxima, 498 nm excited by the Blue laser (488 nm) and 565 nm excited by the Yellow-Green laser (561 nm). Both result in emission at 578 nm.