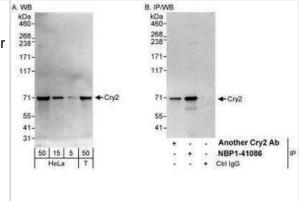

### **Images**

Western Blot: CRY2 Antibody [NBP1-41086] - Whole cell lysate from HeLa (5, 15 and 50 mcg for WB; 1 mg for IP, 20% of IP loaded) and 293T (T; 50 mcg) cells. Affinity purified rabbit anti-Cry2 antibody used for WB at 0.04 mcg/ml (A) and 1 mcg/ml (B) and used for IP at 3 mcg/mg lysate. Cry2 was also immunoprecipitated by another rabbit anti-Cry2 antibody, which recognizes an upstream epitope.