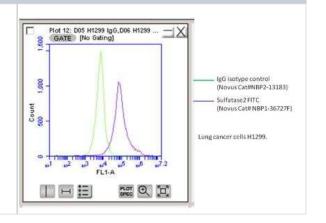

# **Images**

Flow Cytometry: Sulfatase 2 Antibody (2B4) [FITC] [NBP1-36727F] - Human lung cancer line stained with Sulfatase2-FITC. Image from verified customer review.