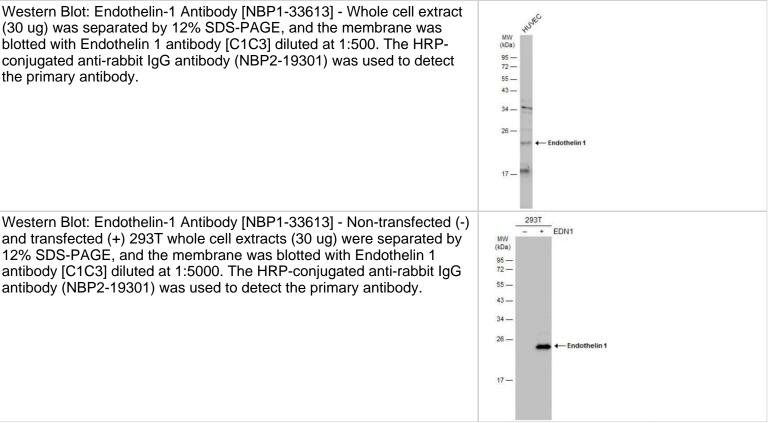

#### Images

Western Blot: Endothelin-1 Antibody [NBP1-33613] - Whole cell extract (30 ug) was separated by 12% SDS-PAGE, and the membrane was blotted with Endothelin 1 antibody [C1C3] diluted at 1:500. The HRPconjugated anti-rabbit IgG antibody (NBP2-19301) was used to detect the primary antibody.