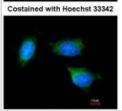

Western Blot: ATP5F1 Antibody [NBP1-33465] - Sample (30 ug of whole cell lysate) A: Molt-4 12% SDS PAGE; antibody diluted at 1:1000.

Immunocytochemistry/Immunofluorescence: ATP5F1 Antibody [NBP1-33465] - Analysis of methanol-fixed HeLa, using antibody at 1:200 dilution.