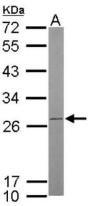

Western Blot: ATP5F1 Antibody [NBP1-33465] - Sample (30 ug of whole cell lysate) A: Molt-4 12% SDS PAGE; antibody diluted at 1:1000.

Immunocytochemistry/Immunofluorescence: ATP5F1 Antibody [NBP1-33465] - Analysis of methanol-fixed HeLa, using antibody at 1:200 dilution.