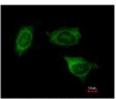

Western Blot: ATP5F1 Antibody [NBP1-33465] - Sample (30 ug of whole cell lysate) A: Molt-4 12% SDS PAGE; antibody diluted at 1:1000.

Immunocytochemistry/Immunofluorescence: ATP5F1 Antibody [NBP1-33465] - Analysis of methanol-fixed HeLa, using antibody at 1:200 dilution.