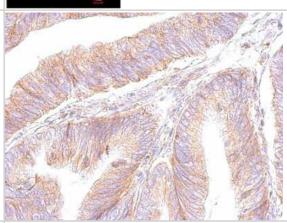

Immunohistochemistry-Paraffin: ATP5F1 Antibody [NBP1-33465] - Paraffin-embedded colon; antibody dilution 1:500.

Western Blot: ATP5F1 Antibody [NBP1-33465] - Sample (50 ug of whole cell lysate) A: mouse brain 12% SDS PAGE, antibody diluted at 1:500.