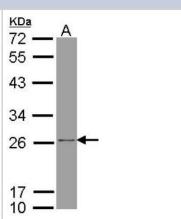

Western Blot: ATP5F1 Antibody [NBP1-33465] - Sample (30 ug of whole cell lysate) A: Molt-4 12% SDS PAGE; antibody diluted at 1:1000.

Immunocytochemistry/Immunofluorescence: ATP5F1 Antibody [NBP1-33465] - Analysis of methanol-fixed HeLa, using antibody at 1:200 dilution.