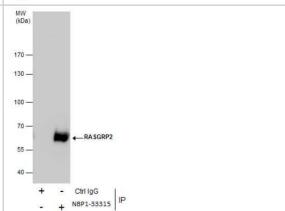

Western Blot: RASGRP2 Antibody [NBP1-33315] - Sample (50 ug of whole cell lysate) A: mouse liver 7.5% SDS PAGE; antibody diluted at 1:1000.

Immunoprecipitation: RASGRP2 Antibody [NBP1-33315] - Immunoprecipitation of RASGRP2 protein from Raji whole cell extracts using 5 ug of RASGRP2 antibody. Western blot analysis was performed using RASGRP2 antibody. EasyBlot anti-Rabbit IgG was used as a secondary reagent.