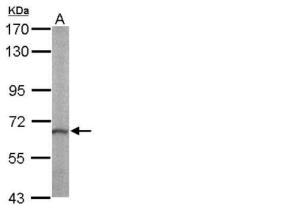

Western Blot: RASGRP2 Antibody [NBP1-33315] - Sample (50 ug of whole cell lysate) A: mouse liver 7.5% SDS PAGE; antibody diluted at 1:1000.

Immunoprecipitation: RASGRP2 Antibody [NBP1-33315] - Immunoprecipitation of RASGRP2 protein from Raji whole cell extracts using 5 ug of RASGRP2 antibody. Western blot analysis was performed using RASGRP2 antibody. EasyBlot anti-Rabbit IgG was used as a secondary reagent.