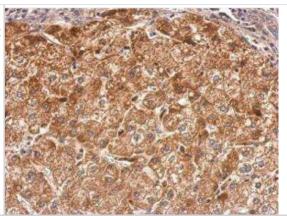

# **Images**

Western Blot: RASGRP2 Antibody [NBP1-33315] - Sample (30 ug of whole cell lysate) A: Raji 7.5% SDS PAGE; antibody diluted at 1:1000.

Immunohistochemistry-Paraffin: RASGRP2 Antibody [NBP1-33315] - Human hepatoma. RASGRP2 antibody dilution: 1:200. Antigen Retrieval: Trilogy™ (EDTA based, pH 8.0) buffer, 15min.