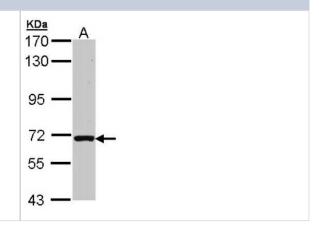

# **Images**

Western Blot: RASGRP2 Antibody [NBP1-33315] - Sample (30 ug of whole cell lysate) A: Raji 7.5% SDS PAGE; antibody diluted at 1:1000.

Immunohistochemistry-Paraffin: RASGRP2 Antibody [NBP1-33315] - Human hepatoma. RASGRP2 antibody dilution: 1:200. Antigen Retrieval: Trilogy™ (EDTA based, pH 8.0) buffer, 15min.