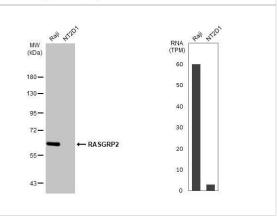

Western Blot: RASGRP2 Antibody [NBP1-33315] - Various whole cell extracts (30 ug) were separated by 7.5% SDS-PAGE, and the membrane was blotted with RASGRP2 antibody diluted at 1:1000. The HRP-conjugated anti-rabbit IgG antibody was used to detect the primary antibody. Corresponding RNA expression data for the same cell lines are based on Human Protein Atlas program.