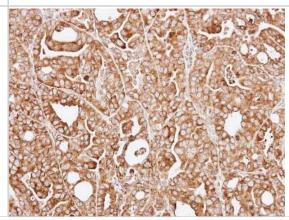

Western Blot: RPL13A Antibody [NBP1-32710] - Sample (30 ug of whole cell lysate)A:293T B:HeLa10% SDS PAGE, antibody diluted at 1:500.

Immunohistochemistry-Paraffin: RPL13A Antibody [NBP1-32710] - NCI-N87 xenograft, using RPL13A antibody at 1:100 dilution. Antigen Retrieval: Trilogy™ (EDTA based, pH 8.0) buffer, 15min.