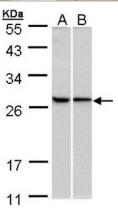

Western Blot: RPL13A Antibody [NBP1-32710] - Sample (30 ug of whole cell lysate)A:293T B:HeLa10% SDS PAGE, antibody diluted at 1:500.

Immunohistochemistry-Paraffin: RPL13A Antibody [NBP1-32710] - NCI-N87 xenograft, using RPL13A antibody at 1:100 dilution. Antigen Retrieval: Trilogy™ (EDTA based, pH 8.0) buffer, 15min.