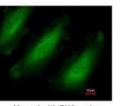

10

Immunocytochemistry/Immunofluorescence: RPL13A Antibody [NBP1-32710] - Paraformaldehyde-fixed HeLa, using antibody at 1:200 dilution.

Merged with DNA probe

Immunohistochemistry-Paraffin: RPL13A Antibody [NBP1-32710] - Analysis of paraffin-embedded zebrafish tissue, using RPL13A antibody [N1C3] at 1:300 dilution.