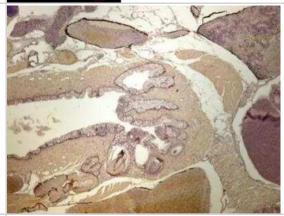

10

Immunocytochemistry/Immunofluorescence: RPL13A Antibody [NBP1-32710] - Paraformaldehyde-fixed HeLa, using antibody at 1:200 dilution.

Merged with DNA probe

Immunohistochemistry-Paraffin: RPL13A Antibody [NBP1-32710] - Analysis of paraffin-embedded zebrafish tissue, using RPL13A antibody [N1C3] at 1:300 dilution.