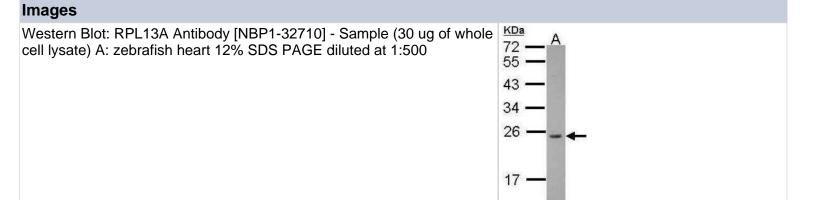

Western Blot: RPL13A Antibody [NBP1-32710] - Sample (30 ug of whole cell lysate)A:293T B:HeLa10% SDS PAGE, antibody diluted at 1:500.

Immunohistochemistry-Paraffin: RPL13A Antibody [NBP1-32710] - NCI-N87 xenograft, using RPL13A antibody at 1:100 dilution. Antigen Retrieval: Trilogy™ (EDTA based, pH 8.0) buffer, 15min.