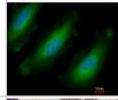

10

Immunocytochemistry/Immunofluorescence: RPL13A Antibody [NBP1-32710] - Paraformaldehyde-fixed HeLa, using antibody at 1:200 dilution.

Merged with DNA probe

Immunohistochemistry-Paraffin: RPL13A Antibody [NBP1-32710] - Analysis of paraffin-embedded zebrafish tissue, using RPL13A antibody [N1C3] at 1:300 dilution.