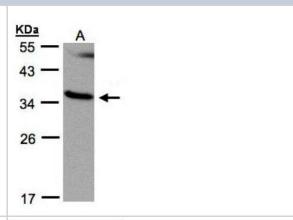

# **Images**

Western Blot: RASSF1 Antibody [NBP1-32361] - A:293T.

Immunocytochemistry/Immunofluorescence: RASSF1 Antibody [NBP1-32361] - HeLa.