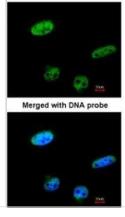

# **Images**

Western Blot: RASSF1 Antibody [NBP1-32361] - A:293T.

Immunocytochemistry/Immunofluorescence: RASSF1 Antibody [NBP1-32361] - HeLa.