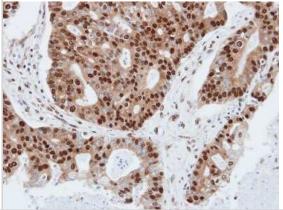

## **Images**

Western Blot: PDE4C Antibody [NBP1-32341] - Sample(30 ug of whole cell lysate)A:293T7. 5% SDS PAGE, antibody diluted at 1:1000.

Immunohistochemistry-Paraffin: PDE4C Antibody [NBP1-32341] - Paraffin-embedded endo mitral, using antibody at 1:100 dilution.