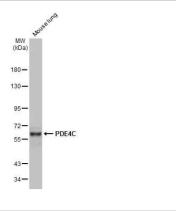

Western Blot: PDE4C Antibody [NBP1-32341] - Mouse tissue extract (50 ug) was separated by 7.5% SDS-PAGE, and the membrane was blotted with PDE4C antibody [N3C3] (NBP1-32341) diluted at 1:1000. The HRP-conjugated anti-rabbit IgG antibody was used to detect the primary antibody.