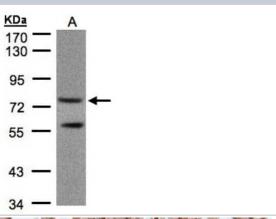

## **Images**

Western Blot: PDE4C Antibody [NBP1-32341] - Sample(30 ug of whole cell lysate)A:293T7. 5% SDS PAGE, antibody diluted at 1:1000.

Immunohistochemistry-Paraffin: PDE4C Antibody [NBP1-32341] - Paraffin-embedded endo mitral, using antibody at 1:100 dilution.