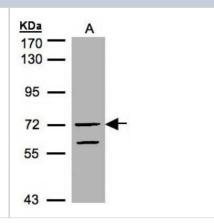

# **Images**

Western Blot: RAPGEF5 Antibody [NBP1-32220] - Sample(30 ug of whole cell lysate)A:HeLa S3 7. 5% SDS PAGE, antibody diluted at 1:1000.