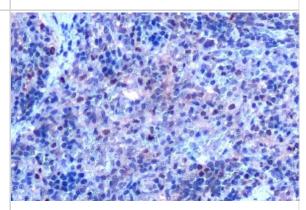

Western Blot: PTPN6 Antibody [NBP1-32179] - Sample (30 ug of whole cell lysate) A:NIH-3T37C 5% SDS PAGE; antibody diluted at 1:1000.

Immunohistochemistry-Frozen

Immunoprecipitation: PTPN6 Antibody [NBP1-32179] - HeLa whole cell lysate/extract A: 30 ug whole cell lysate/extract of SHP1 protein expressing HeLa cells B: Control with 3 ug of pre-immune rabbit IgG C: Immunoprecipitation of SHP1 by 3 ug of SHP1 7.5% SDS-PAGE The immunoprecipitated SHP1 protein was detected by SHP1 antibody diluted at 1: 1000. EasyBlot anti-rabbit IgG (HRP) was used as a secondary reagent.