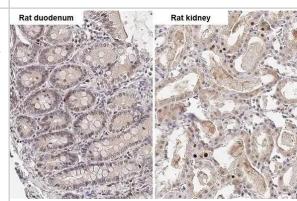

Immunohistochemistry-Paraffin: SHP-1 Antibody [NBP1-32179] - SHP-1 antibody detects SHP-1 protein by immunohistochemical analysis.Sample: Paraffin-embedded rat tissues.SHP-1 stained by SHP-1 antibody (NBP1-32179) diluted at 1:500.Antigen Retrieval: Citrate buffer, pH 6.0, 15 min