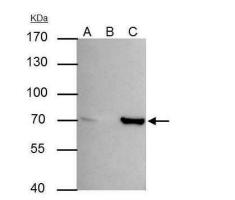

Western Blot: PTPN6 Antibody [NBP1-32179] - Sample (30 ug of whole cell lysate) A:NIH-3T37C 5% SDS PAGE; antibody diluted at 1:1000.

Immunohistochemistry-Frozen

Immunoprecipitation: PTPN6 Antibody [NBP1-32179] - HeLa whole cell lysate/extract A: 30 ug whole cell lysate/extract of SHP1 protein expressing HeLa cells B: Control with 3 ug of pre-immune rabbit IgG C: Immunoprecipitation of SHP1 by 3 ug of SHP1 7.5% SDS-PAGE The immunoprecipitated SHP1 protein was detected by SHP1 antibody diluted at 1: 1000. EasyBlot anti-rabbit IgG (HRP) was used as a secondary reagent.