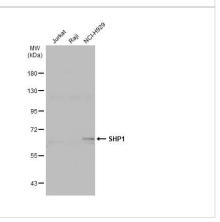

Western Blot: SHP-1 Antibody [NBP1-32179] - Various whole cell extracts (30 ug) were separated by 7.5% SDS-PAGE, and the membrane was blotted with SHP-1 antibody (NBP1-32179) diluted at 1:1000. The HRP-conjugated anti-rabbit IgG antibody was used to detect the primary antibody.