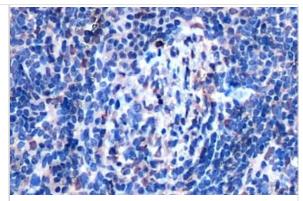

Western Blot: PTPN6 Antibody [NBP1-32179] - Sample (30 ug of whole cell lysate) A:NIH-3T37C 5% SDS PAGE; antibody diluted at 1:1000.

Immunohistochemistry-Frozen

Immunoprecipitation: PTPN6 Antibody [NBP1-32179] - HeLa whole cell lysate/extract A: 30 ug whole cell lysate/extract of SHP1 protein expressing HeLa cells B: Control with 3 ug of pre-immune rabbit IgG C: Immunoprecipitation of SHP1 by 3 ug of SHP1 7.5% SDS-PAGE The immunoprecipitated SHP1 protein was detected by SHP1 antibody diluted at 1: 1000. EasyBlot anti-rabbit IgG (HRP) was used as a secondary reagent.