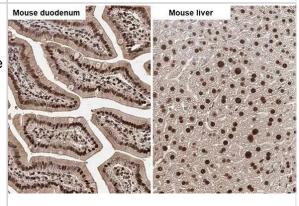

Immunohistochemistry-Paraffin: SHP-1 Antibody [NBP1-32179] - SHP-1 antibody detects SHP-1 protein by immunohistochemical analysis.Sample: Paraffin-embedded mouse tissues.SHP-1 stained by SHP-1 antibody (NBP1-32179) diluted at 1:500.Antigen Retrieval: Citrate buffer, pH 6.0, 15 min

Immunohistochemistry-Paraffin: SHP-1 Antibody [NBP1-32179] - SHP-1 antibody detects SHP-1 protein at cytoplasm and nucleus by immunohistochemical analysis.Sample: Paraffin-embedded mouse liver.SHP-1 stained by SHP-1 antibody (NBP1-32179) diluted at 1:500.Antigen Retrieval: Citrate buffer, pH 6.0, 15 min