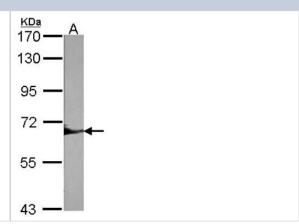

Western Blot: SHP-1 Antibody [NBP1-32179] - Various whole cell extracts (10 ug) were separated by 7.5% SDS-PAGE, and the membrane was blotted with SHP-1 antibody diluted at 1:1000. The HRP-conjugated anti-rabbit IgG antibody was used to detect the primary antibody.

Western Blot: SHP-1 Antibody [NBP1-32179] - Various whole cell extracts (30 ug) were separated by 7.5% SDS-PAGE, and the membrane was blotted with SHP-1 antibody (NBP1-32179) diluted at 1:1000. The HRP-conjugated anti-rabbit IgG antibody was used to detect the primary antibody.