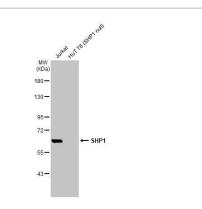

Western Blot: PTPN6 Antibody [NBP1-32179] - Sample (30 ug of whole cell lysate) A:NIH-3T37C 5% SDS PAGE; antibody diluted at 1:1000.

Immunohistochemistry-Frozen

Immunoprecipitation: PTPN6 Antibody [NBP1-32179] - HeLa whole cell lysate/extract A: 30 ug whole cell lysate/extract of SHP1 protein expressing HeLa cells B: Control with 3 ug of pre-immune rabbit IgG C: Immunoprecipitation of SHP1 by 3 ug of SHP1 7.5% SDS-PAGE The immunoprecipitated SHP1 protein was detected by SHP1 antibody diluted at 1: 1000. EasyBlot anti-rabbit IgG (HRP) was used as a secondary reagent.