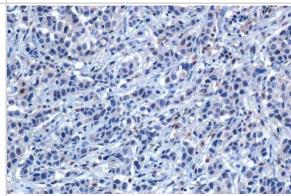

Immunohistochemistry-Paraffin: SHP-1 Antibody [NBP1-32179] - SHP-1 antibody detects SHP-1 protein at cytoplasm and nucleus by immunohistochemical analysis.Sample: Paraffin-embedded human breast carcinoma.SHP-1 stained by SHP-1 antibody (NBP1-32179) diluted at 1:500.Antigen Retrieval: Citrate buffer, pH 6.0, 15 min

Immunohistochemistry-Paraffin: SHP-1 Antibody [NBP1-32179] - SHP-1 antibody detects SHP-1 protein by immunohistochemical analysis.Sample: Paraffin-embedded mouse tissues.SHP-1 stained by SHP-1 antibody (NBP1-32179) diluted at 1:500.Antigen Retrieval: Citrate buffer, pH 6.0, 15 min

Immunohistochemistry-Paraffin: SHP-1 Antibody [NBP1-32179] - SHP-1 antibody detects SHP-1 protein at cytoplasm and nucleus by immunohistochemical analysis.Sample: Paraffin-embedded mouse liver.SHP-1 stained by SHP-1 antibody (NBP1-32179) diluted at 1:500.Antigen Retrieval: Citrate buffer, pH 6.0, 15 min

Immunohistochemistry-Paraffin: SHP-1 Antibody [NBP1-32179] - SHP-1 antibody detects SHP-1 protein at cytoplasm and nucleus by immunohistochemical analysis.Sample: Paraffin-embedded rat liver.SHP-1 stained by SHP-1 antibody (NBP1-32179) diluted at 1:500.Antigen Retrieval: Citrate buffer, pH 6.0, 15 min

Immunohistochemistry-Paraffin: SHP-1 Antibody [NBP1-32179] - SHP-1 antibody detects SHP-1 protein by immunohistochemical analysis.Sample: Paraffin-embedded rat tissues.SHP-1 stained by SHP-1 antibody (NBP1-32179) diluted at 1:500.Antigen Retrieval: Citrate buffer, pH 6.0, 15 min