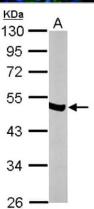

Western Blot: Enolase 1 Antibody [NBP1-32090] - Sample (50 ug of whole cell lysate) A: mouse brain 10% SDS PAGE; antibody diluted at 1:10000.

Immunohistochemistry-Paraffin: Enolase 1 Antibody [NBP1-32090] - Paraffin-embedded PC14 xenograft, using antibody at 1:100 dilution.