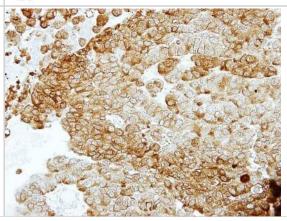

Western Blot: Enolase 1 Antibody [NBP1-32090] - Sample (50 ug of whole cell lysate) A: mouse brain 10% SDS PAGE; antibody diluted at 1:10000.

Immunohistochemistry-Paraffin: Enolase 1 Antibody [NBP1-32090] - Paraffin-embedded PC14 xenograft, using antibody at 1:100 dilution.