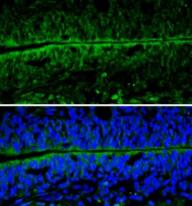

# **Images**

Western Blot: Enolase 1 Antibody [NBP1-32090] - Sample(30 ug of whole cell lysate)A:A431 B:H1299 10% SDS PAGE, antibody diluted at 1:2000.

Immunohistochemistry-Frozen: Enolase 2/Neuron-specific Enolase Antibody [NBP1-32090] - Frozen sectioned E13.5 Rat brain. Green: NSE protein stained by NSE antibody [N1C1] diluted at 1:250. Blue: Fluoroshield with DAPI.