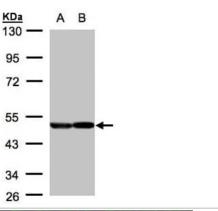

# **Images**

Western Blot: Enolase 1 Antibody [NBP1-32090] - Sample(30 ug of whole cell lysate)A:A431 B:H1299 10% SDS PAGE, antibody diluted at 1:2000.

Immunohistochemistry-Frozen: Enolase 2/Neuron-specific Enolase Antibody [NBP1-32090] - Frozen sectioned E13.5 Rat brain. Green: NSE protein stained by NSE antibody [N1C1] diluted at 1:250. Blue: Fluoroshield with DAPI.