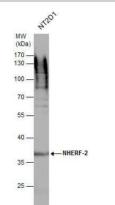

## **Images**

Western Blot: NHERF-2 Antibody [NBP1-31804] - NHERF-2 antibody detects NHERF-2 protein by western blot analysis. Whole cell extracts (30 ug) was separated by 10 % SDS-PAGE, and blotted with NHERF-2 antibody diluted by 1:1000