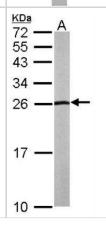

munogen                   | Recombinant protein encompassing a sequence within the center region of human NHERF-2. The exact sequence is proprietary. |
| Product Application Details |                                                                                                                           |
| Applications                | Western Blot                                                                                                              |

Western Blot 1:500-1:3000



## **Images**

Western Blot: NHERF-2 Antibody [NBP1-31804] - NHERF-2 antibody detects NHERF-2 protein by western blot analysis. Whole cell extracts (30 ug) was separated by 10 % SDS-PAGE, and blotted with NHERF-2 antibody diluted by 1:1000



Western Blot: NHERF-2 Antibody [NBP1-31804] - A: mouse liver.





## Novus Biologicals USA

10730 E. Briarwood Avenue Centennial, CO 80112

USA

Phone: 303.730.1950 Toll Free: 1.888.506.6887

Fax: 303.730.1966

nb-customerservice@bio-techne.com

#### **Bio-Techne Canada**

21 Canmotor Ave Toronto, ON M8Z 4E6

Canada

Phone: 905.827.6400 Toll Free: 855.668.8722 Fax: 905.827.6402

canada.inquires@bio-techne.com

#### **Bio-Techne Ltd**

19 Barton Lane Abingdon Science Park Abingdon, OX14 3NB, United Kingdom Phone: (44) (0) 1235 529449

Free Phone: 0800 37 34 15 Fax: (44) (0) 1235 533420 info.EMEA@bio-techne.com

### **General Contact Information**

www.novusbio.com

Technical Support: nb-technical@bio-

techne.com

Orders: nb-customerservice@bio-techne.com

General: novus@novusbio.com

### **Products Related to NBP1-31804**

HAF008 Goat anti-Rabbit IgG