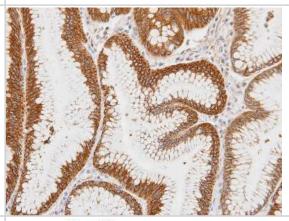

Immunohistochemistry-Paraffin: Centaurin alpha 1 Antibody [NBP1-31179] - Paraffin-embedded gastric tissue, using antibody at 1:100 dilution.

Western Blot: Centaurin alpha 1 Antibody [NBP1-31179] - A: 293T B:H1299 7.5% SDS PAGE; antibody diluted at 1:500