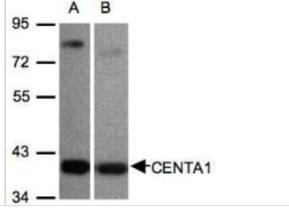

### **Images**

Western Blot: Centaurin alpha 1 Antibody [NBP1-31179] - Sample(30 ug of whole cell lysate)A: A431 B: HeLaS3 7. 5% SDS PAGE, antibody diluted at 1:500.

Immunocytochemistry/Immunofluorescence: Centaurin alpha 1 Antibody [NBP1-31179] - Centaurin alpha 1 antibody [C3], C-term detects Centaurin alpha 1 protein by immunofluorescent analysis. Sample: DIV9 rat E18 primary hippocampal neuron cells were fixed in 4% paraformaldehyde at RT for 15 min. Green: Centaurin alpha 1 stained by Centaurin alpha 1 antibody [C3], C-term (NBP1-31179). Red: beta Tubulin 3/ Tuj1, stained by beta Tubulin 3/ Tuj1 antibody. Blue: Fluoroshield with DAPI.