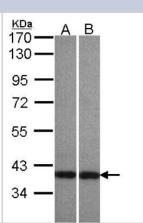

Immunohistochemistry-Paraffin: Centaurin alpha 1 Antibody [NBP1-31179] - Paraffin-embedded gastric tissue, using antibody at 1:100 dilution.

Western Blot: Centaurin alpha 1 Antibody [NBP1-31179] - A: 293T B:H1299 7.5% SDS PAGE; antibody diluted at 1:500