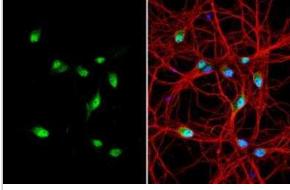

### **Images**

Western Blot: Centaurin alpha 1 Antibody [NBP1-31179] - Sample(30 ug of whole cell lysate)A: A431 B: HeLaS3 7. 5% SDS PAGE, antibody diluted at 1:500.

Immunocytochemistry/Immunofluorescence: Centaurin alpha 1 Antibody [NBP1-31179] - Centaurin alpha 1 antibody [C3], C-term detects Centaurin alpha 1 protein by immunofluorescent analysis. Sample: DIV9 rat E18 primary hippocampal neuron cells were fixed in 4% paraformaldehyde at RT for 15 min. Green: Centaurin alpha 1 stained by Centaurin alpha 1 antibody [C3], C-term (NBP1-31179). Red: beta Tubulin 3/ Tuj1, stained by beta Tubulin 3/ Tuj1 antibody. Blue: Fluoroshield with DAPI.