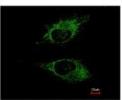

Immunocytochemistry/Immunofluorescence: Siglec-8 Antibody [NBP1-31141] - Analysis of methanol-fixed HeLa, using antibody at 1:500 dilution.

Costained with Hoechst 33342

Immunohistochemistry-Paraffin: Siglec-8 Antibody [NBP1-31141] - Human breast cancer, using SIGLEC8 antibody at 1:100 dilution. Antigen Retrieval: Trilogy™ (EDTA based, pH 8.0) buffer, 15min