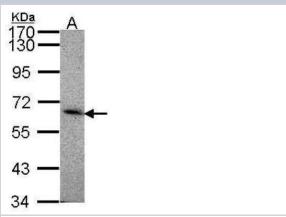

### **Images**

Western Blot: Siglec-8 Antibody [NBP1-31141] - A: A431 7.5% SDS PAGE SIGLEC8 antibody diluted at 1:1000 The HRP-conjugated antirabbit IgG antibody (NBP2-19301) was used to detect the primary antibody.