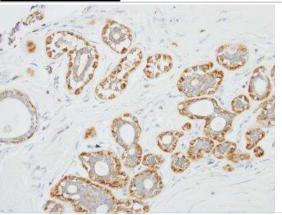

Immunocytochemistry/Immunofluorescence: Siglec-8 Antibody [NBP1-31141] - Analysis of methanol-fixed HeLa, using antibody at 1:500 dilution.

Costained with Hoechst 33342

Immunohistochemistry-Paraffin: Siglec-8 Antibody [NBP1-31141] - Human breast cancer, using SIGLEC8 antibody at 1:100 dilution. Antigen Retrieval: Trilogy™ (EDTA based, pH 8.0) buffer, 15min