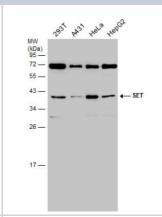

### **Images**

Western Blot: SET Antibody [NBP1-30888] - Various whole cell extracts (30 ug) were separated by 12% SDS-PAGE, and the membrane was blotted with SET antibody, isoform 2-specific diluted at 1:1000.