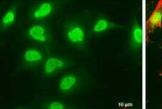

Immunocytochemistry/Immunofluorescence: SET Antibody [NBP1-30888] - HeLa cells were fixed in 4% paraformaldehyde at RT for 15 min. Green: SET protein stained by SET antibody, isoform 2-specific diluted at 1:200. Red: phalloidin, a cytoskeleton marker, diluted at 1:50. Scale bar = 10 um.