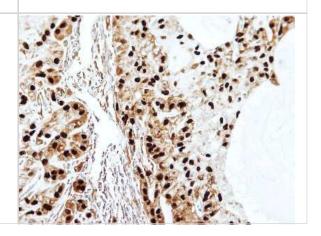

Immunohistochemistry-Paraffin: SET Antibody [NBP1-30888] - A549 xenograft, using SET antibody, isoform 2 specific at 1:100 dilution. Antigen Retrieval: Trilogy™ (EDTA based, pH 8.0) buffer, 15min.