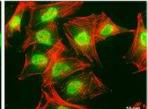

Immunocytochemistry/Immunofluorescence: SET Antibody [NBP1-30888] - HeLa cells were fixed in 4% paraformaldehyde at RT for 15 min. Green: SET protein stained by SET antibody, isoform 2-specific diluted at 1:200. Red: phalloidin, a cytoskeleton marker, diluted at 1:50. Scale bar = 10 um.