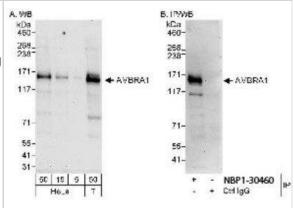

#### Images

Western Blot: AMBRA1 Antibody [NBP1-30460] - Whole cell lysate from HeLa (5, 15 and 50 ug for WB; 1 mg for IP, 20% of IP loaded) and 293T (T; 50 ug) cells. Antibodies: Affinity purified rabbit anti-AMBRA1 antibody used for WB at 0.04 ug/ml (A) and 1 ug/ml (B) and used for IP at 3 ug/mg lysate. Detection: Chemiluminescence with exposure times of 30 seconds (A and B).