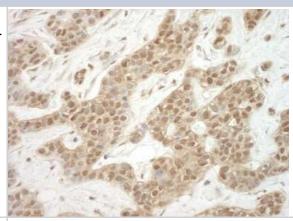

#### **Images**

Immunohistochemistry-Paraffin: ADRM1 Antibody [NBP1-30446] - FFPE section of human breast carcinoma. Antibody: Affinity purified rabbit anti-ADRM1 used at a dilution of 1:1,000 ( 1ug/ml). Detection: DAB