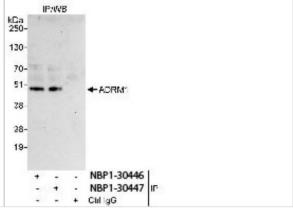

Immunoprecipitation: ADRM1 Antibody [NBP1-30446] - Detection of Human ADRM1 Whole cell lysate (1 mg for IP, 20% of IP loaded) from HeLa cells. Antibodies: Affinity purified rabbit anti-ADRM1 antibodyNBP1-30446 used for IP at 10 mcg/mg lysate. ADRM1 was also immunoprecipitated by rabbit anti-ADRM1 antibody NBP1-30447, which recognizes a downstream epitope.