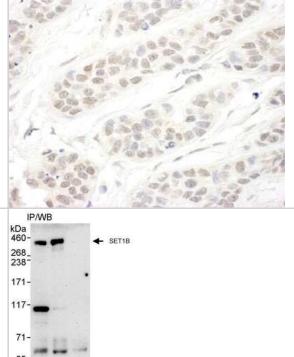

#### Images

Immunohistochemistry-Paraffin: SET1B Antibody [NBP1-28685] -Sample: FFPE section of human breast carcinoma. Antibody: Affinity purified rabbit anti-hSET1B used at a dilution of 1:1,000 (1ug/ml). Detection: DAB

Immunoprecipitation: SET1B Antibody [NBP1-28685] - Samples: Whole cell lysate (1 mg for IP, 20% of IP loaded) from HeLa cells. Antibodies: Affinity purified rabbit anti-SET1B antibody NBP1-28685 used for IP at 10 ug/mg lysate. SET1B was also immunoprecipitated by rabbit anti-SET1B antibody NBP1-28684, which recognizes an upstream epitope. For blotting immunoprecipitated SET1B, NBP1-28684 was used at 1 ug/ml. Detection: Chemiluminescence with an exposure time of 3 minutes.