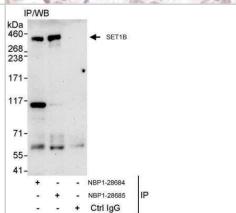

Immunoprecipitation: SET1B Antibody [NBP1-28685] - Samples: Whole cell lysate (1 mg for IP, 20% of IP loaded) from HeLa cells. Antibodies: Affinity purified rabbit anti-SET1B antibody NBP1-28685 used for IP at 10 ug/mg lysate. SET1B was also immunoprecipitated by rabbit anti-SET1B antibody NBP1-28684, which recognizes an upstream epitope. For blotting immunoprecipitated SET1B, NBP1-28684 was used at 1 ug/ml. Detection: Chemiluminescence with an exposure time of 3 minutes.