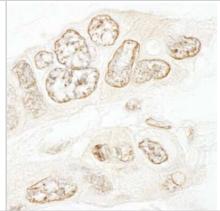

#### **Images**

Immunohistochemistry: SET1B Antibody [NBP1-28684] - Sample: FFPE section of human ovarian carcinoma. Antibody: Affinity purified rabbit anti-hSET1B used at a dilution of 1:1,000 (1ug/ml). Detection: DAB