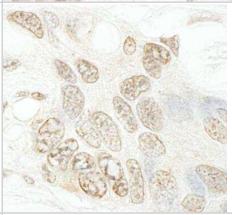

Immunohistochemistry-Paraffin: SET1B Antibody [NBP1-28684] - FFPE section of human ovarian carcinoma. Antibody used at a dilution of 1:250. Detection: DAB staining using Immunohistochemistry Accessory Kit.