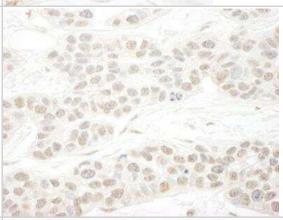

Immunohistochemistry-Paraffin: SET1B Antibody [NBP1-28684] - FFPE section of human breast carcinoma. Antibody used at a dilution of 1:250. Detection: DAB staining using Immunohistochemistry Accessory Kit.