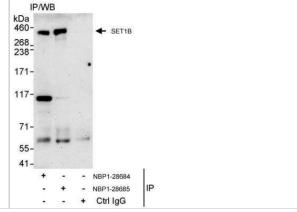

Immunoprecipitation: SET1B Antibody [NBP1-28684] - Samples: Whole cell lysate (1 mg for IP, 20% of IP loaded) from HeLa cells. Antibodies: Affinity purified rabbit anti-SET1B antibody NBP1-28684 used for IP at 10 ug/mg lysate. SET1B was also immunoprecipitated by rabbit anti-SET1B antibody NBP1-28685, which recognizes a downstream epitope. For blotting immunoprecipitated SET1B, NBP1-28684 was used at 1 ug/ml. Detection: Chemiluminescence with an exposure time of 3 minutes.