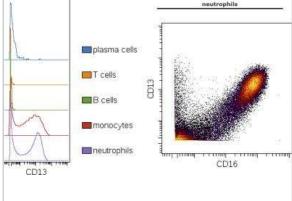

#### **Images**

Flow Cytometry: Aminopeptidase N/CD13 Antibody (22A5) [NBP1-28429] - Analysis using the FITC conjugate of NBP1-28429. Staining of granulocytes.

CyTOF-reported: Aminopeptidase N/CD13 Antibody (22A5) [NBP1-28429] - Human bone marrow underwent RBC lysis and surface staining with Gd-160 conjugate of CD13 (22A5) antibody at 2 ug/mL, followed by gating on standard surface markers. Neutrophils demonstrate characteristic CD13 loss and reacquisition, with partial reactivity on monocytes. Specificity is very good, with minimal reactivity on lymphocytes. Image from verified customer review.