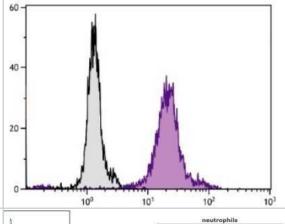

#### **Images**

Flow Cytometry: Aminopeptidase N/CD13 Antibody (22A5) [NBP1-28429] - Analysis using the FITC conjugate of NBP1-28429. Staining of granulocytes.

CyTOF-reported: Aminopeptidase N/CD13 Antibody (22A5) [NBP1-28429] - Human bone marrow underwent RBC lysis and surface staining with Gd-160 conjugate of CD13 (22A5) antibody at 2 ug/mL, followed by gating on standard surface markers. Neutrophils demonstrate characteristic CD13 loss and reacquisition, with partial reactivity on monocytes. Specificity is very good, with minimal reactivity on lymphocytes. Image from verified customer review.