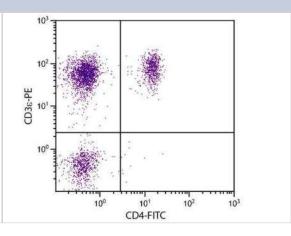

#### Images

Flow Cytometry: CD3 epsilon Antibody (PPT3) [Biotin] [NBP1-28227] -Porcine peripheral blood lymphocytes were stained with Mouse Anti-Porcine CD3 episilon-PE (NBP1-28228) and Mouse Anti-Porcine CD4-FITC (NBP1-28234).