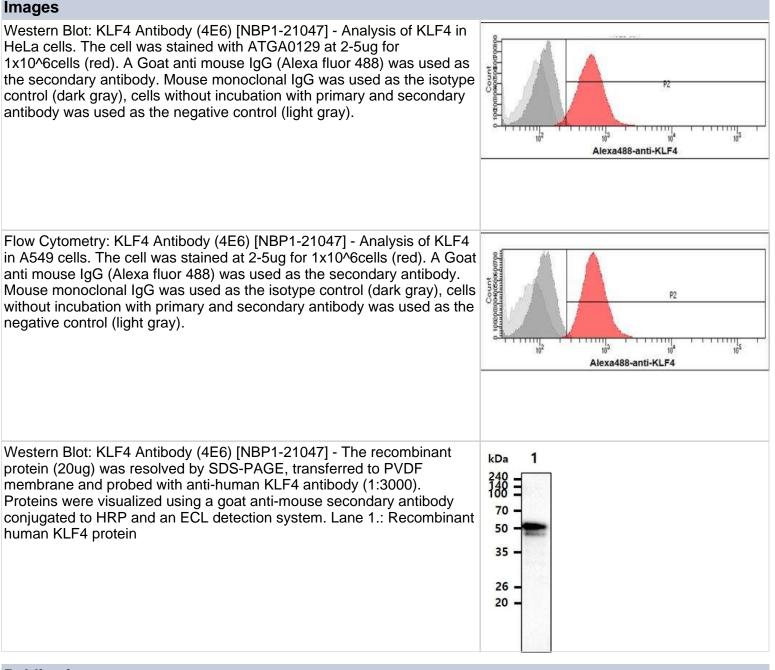

#### NBP1-21047

KLF4 Antibody (4E6) - BSA Free

| Product Information          |                                                                                        |
|------------------------------|----------------------------------------------------------------------------------------|
| Unit Size                    | 0.1 ml                                                                                 |
| Concentration                | 1.0 mg/ml                                                                              |
| Storage                      | Store at 4C short term. Aliquot and store at -20C long term. Avoid freeze-thaw cycles. |
| Clonality                    | Monoclonal                                                                             |
| Clone                        | 4E6                                                                                    |
| Preservative                 | 0.02% Sodium Azide                                                                     |
| Isotype                      | IgG1 Kappa                                                                             |
| Purity                       | Protein G purified                                                                     |
| Buffer                       | PBS (pH 7.4), 10% Glycerol                                                             |
| Target Molecular Weight      | 55 kDa                                                                                 |
| Product Description          |                                                                                        |
| Host                         | Mouse                                                                                  |
| Gene ID                      | 9314                                                                                   |
| Gene Symbol                  | KLF4                                                                                   |
| Species                      | Human                                                                                  |
| Immunogen                    | Recombinant human KLF4 (1-170aa) purified from E. coli (NP_004226.3).                  |
| Product Application Details  |                                                                                        |
| Applications                 | Western Blot, ELISA, Flow Cytometry                                                    |
| <b>Recommended Dilutions</b> | Western Blot 1:1000-1:2000, Flow Cytometry 1x10^6cells , ELISA 1:100-1:2000            |
|                              |                                                                                        |