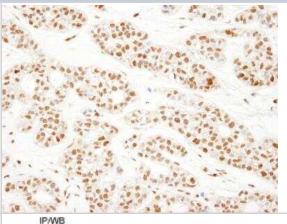

## **Images**

Immunohistochemistry-Paraffin: KHSRP Antibody [NBP1-18911] - Human breast carcinoma. Antibody: Affinity purified rabbit anti-KSRP used at a dilution of 1:1,000 (1ug/ml). Detection: DAB

Immunoprecipitation: KHSRP Antibody [NBP1-18911] - Whole cell lysate (1 mg for IP, 20% of IP loaded) from HeLa cells. Affinity purified rabbit anti-KSRP antibody used for IP at 3 mcg/mg lysate. KSRP was also immunoprecipitated by rabbit anti-KSRP antibody NBP1-18910, which recognizes an upstream epitope.