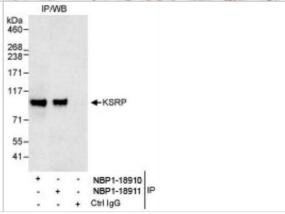

## **Images**

Immunohistochemistry-Paraffin: KHSRP Antibody [NBP1-18911] - Human breast carcinoma. Antibody: Affinity purified rabbit anti-KSRP used at a dilution of 1:1,000 (1ug/ml). Detection: DAB

Immunoprecipitation: KHSRP Antibody [NBP1-18911] - Whole cell lysate (1 mg for IP, 20% of IP loaded) from HeLa cells. Affinity purified rabbit anti-KSRP antibody used for IP at 3 mcg/mg lysate. KSRP was also immunoprecipitated by rabbit anti-KSRP antibody NBP1-18910, which recognizes an upstream epitope.