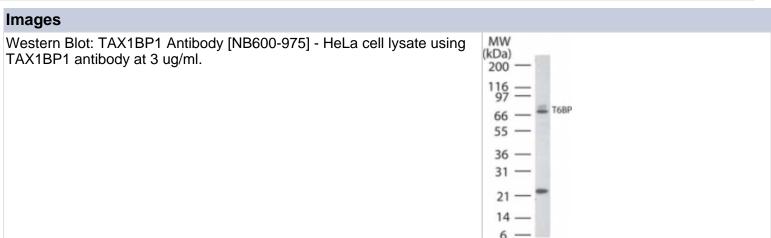

mmunogen                   | This antibody was developed against amino acids 718-735 (CSEQFPPDYDQQVFERHV) of human TRAF6BP (TAX1BP). The sequence used is 94% homologous in mouse.                 |
| Product Application Details |                                                                                                                                                                       |
| Applications                | Western Blot                                                                                                                                                          |
| D                           | W ( B) ( 0 / 1                                                                                                                                                        |







## Novus Biologicals USA

10730 E. Briarwood Avenue Centennial, CO 80112

USA

Phone: 303.730.1950 Toll Free: 1.888.506.6887

Fax: 303.730.1966

nb-customerservice@bio-techne.com

#### **Bio-Techne Canada**

21 Canmotor Ave Toronto, ON M8Z 4E6

Canada

Phone: 905.827.6400 Toll Free: 855.668.8722 Fax: 905.827.6402

canada.inquires@bio-techne.com

#### **Bio-Techne Ltd**

19 Barton Lane Abingdon Science Park Abingdon, OX14 3NB, United Kingdom Phone: (44) (0) 1235 529449

Free Phone: 0800 37 34 15 Fax: (44) (0) 1235 533420 info.EMEA@bio-techne.com

### **General Contact Information**

www.novusbio.com

Technical Support: nb-technical@bio-

techne.com

Orders: nb-customerservice@bio-techne.com

General: novus@novusbio.com

## **Products Related to NB600-975**

NB820-59466 Raji Whole Cell L