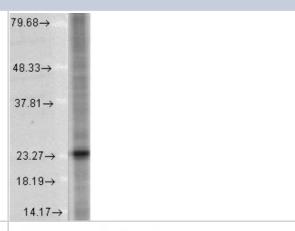

of paraffin sections. WB: Detects a band of approximately 26-27 kDa.

## **Images**

Western Blot: SNAP25 Antibody (SP12) [NB600-692] - Human cell line mix using a 1:1000 dilution.

Immunohistochemistry-Paraffin: SNAP25 Antibody (SP12) [NB600-692] - Human Cerebellar Granular Neurons stained with Mouse anti Human SNAP-25