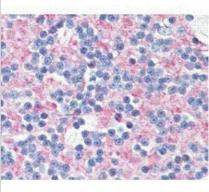

## **Images**

Western Blot: SNAP25 Antibody (SP12) [NB600-692] - Human cell line mix using a 1:1000 dilution.

Immunohistochemistry-Paraffin: SNAP25 Antibody (SP12) [NB600-692] - Human Cerebellar Granular Neurons stained with Mouse anti Human SNAP-25