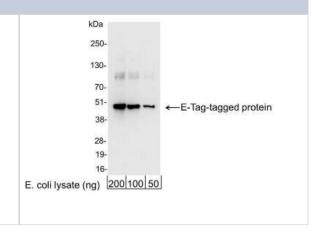

# **Images**

Western Blot: E-Tag Epitope Tag Antibody [HRP] [NB600-526] - 200, 100, or 50 ng of E. coli whole cell lysate expressing a multi-tag fusion protein. Antibody used for WB at 0.04 ug/ml (1:25,000).