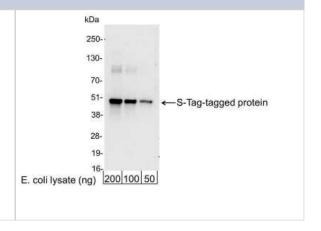

### **Images**

Western Blot: S-Tag Epitope Tag Antibody [HRP] [NB600-510] - 200, 100, or 50 ng of E. coli whole cell lysate expressing a multi-tag fusion protein. Antibody used at 0.04 ug/ml (1:25,000).