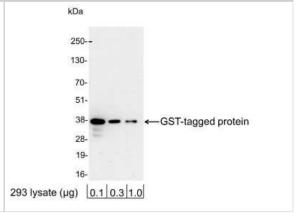

## **Images**

Western Blot: GST Epitope Tag Antibody [Biotin] [NB600-326B] - 0.1, 0.3, or 1.0 ug of 293 cell lysate expressing a GST-tag fusion protein. Antibody used at 0.06 ug/ml (1:15,000). Detection: Streptavidin-HRP (0.1 ug/ml) and chemiluminescence with an exposure time of 60 seconds.