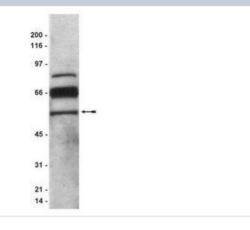

#### NB600-1493

Serpin F1/PEDF Antibody - BSA Free

| Product Information     |                                                                                                                                                                          |
|-------------------------|--------------------------------------------------------------------------------------------------------------------------------------------------------------------------|
| Unit Size               | 0.1 mg                                                                                                                                                                   |
| Concentration           | 1.0 mg/ml                                                                                                                                                                |
| Storage                 | Store at -20C. Avoid freeze-thaw cycles.                                                                                                                                 |
| Clonality               | Polyclonal                                                                                                                                                               |
| Preservative            | 0.05% Sodium Azide                                                                                                                                                       |
| Isotype                 | IgG                                                                                                                                                                      |
| Purity                  | Protein A purified                                                                                                                                                       |
| Buffer                  | 0.1M Tris-Glycine (phH 7.4), 0.15M NaCl and 30% Glycerol                                                                                                                 |
| Product Description     |                                                                                                                                                                          |
| Host                    | Rabbit                                                                                                                                                                   |
| Gene ID                 | 5176                                                                                                                                                                     |
| Gene Symbol             | SERPINF1                                                                                                                                                                 |
| Species                 | Human, Mouse                                                                                                                                                             |
| Specificity/Sensitivity | Recognizes PEDF at 50kDa. Additional bands were detected at 66 and 76kDa, which were competed away by immunogen. These bands may be post translationally modified forms. |

#### Images

Western Blot: PEDF Antibody [NB600-1493] - Y79 cell lysate was probed with 1.0 ug/ml of Anti-PEDF.