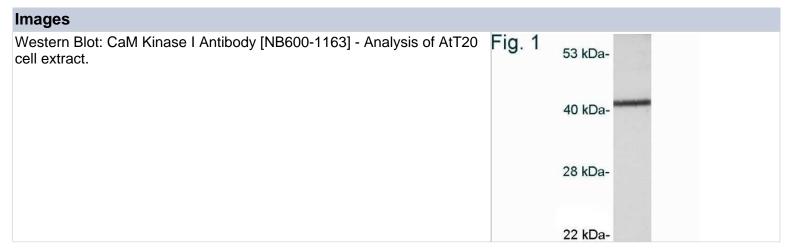

| _                                  |                                                                                  |
|------------------------------------|----------------------------------------------------------------------------------|
| <b>Product Application Details</b> |                                                                                  |
| Applications                       | Western Blot                                                                     |
| Recommended Dilutions              | Western Blot 2 ug/ml                                                             |
| Application Notes                  | WB: Detects an approx. 43 kDa protein representing CaMKI from rat brain extract. |