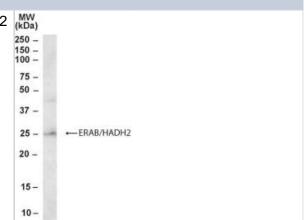

### **Images**

Western Blot: ERAB Antibody [NB300-887] - Analysis of ERAB / HADH2 in Human Brain lysate (RIPA buffer, 30ug total protein per lane) using this antibody at 0.3ug/ml. Primary incubated for 1 hour. Detected by western blot using chemiluminescence.