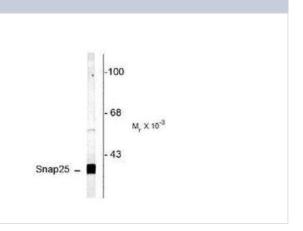

#### Images

Western Blot: SNAP25 Antibody [NB300-737] - Rat cortex lysate showing specific labeling of the ~25k SNAP25 protein.