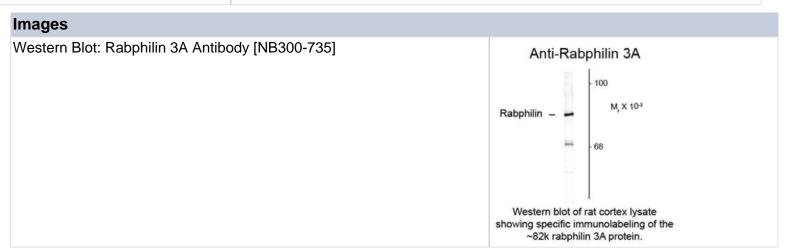

## NB300-735

Rabphilin 3A Antibody - Azide Free

| readprimit of the trade is the |                                                                                                                                                                                                                     |
|--------------------------------|---------------------------------------------------------------------------------------------------------------------------------------------------------------------------------------------------------------------|
| Product Information            |                                                                                                                                                                                                                     |
| Unit Size                      | 0.1 ml                                                                                                                                                                                                              |
| Concentration                  | Please see the vial label for concentration. If unlisted please contact technical services.                                                                                                                         |
| Storage                        | Store at -20C. Avoid freeze-thaw cycles.                                                                                                                                                                            |
| Clonality                      | Polyclonal                                                                                                                                                                                                          |
| Preservative                   | No Preservative                                                                                                                                                                                                     |
| Isotype                        | IgG                                                                                                                                                                                                                 |
| Purity                         | Antigen Affinity-purified                                                                                                                                                                                           |
| Buffer                         | 10mM HEPES (pH 7.5), 0.15M NaCl, 0.1 mg/ml BSA and 50% Glycerol                                                                                                                                                     |
| Target Molecular Weight        | 82 kDa                                                                                                                                                                                                              |
| Product Description            |                                                                                                                                                                                                                     |
| Host                           | Rabbit                                                                                                                                                                                                              |
| Gene ID                        | 22895                                                                                                                                                                                                               |
| Gene Symbol                    | RPH3A                                                                                                                                                                                                               |
| Species                        | Rat                                                                                                                                                                                                                 |
| Reactivity Notes               | It is anticipated that the antibody will react with mouse, human, bovine, canine and non-human primate tissue based on the fact that these species have 100% homology with the amino acid sequence used as antigen. |
| Specificity/Sensitivity        | Specific for endogenous levels of the ~82 kDa rabphilin 3A protein.                                                                                                                                                 |
| Immunogen                      | Synthetic peptide corresponding to amino acid residues from the C-terminal region conjugated to KLH. Accession # P47709                                                                                             |
|                                |                                                                                                                                                                                                                     |