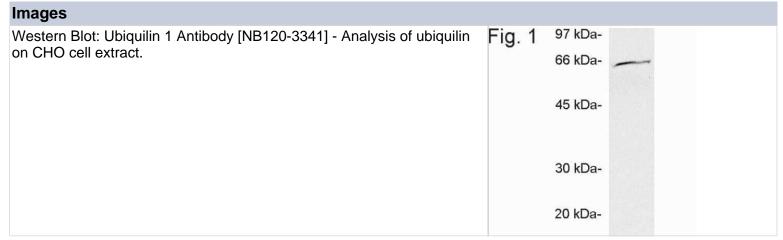

| Product Application Details |                                                                                     |
|-----------------------------|-------------------------------------------------------------------------------------|
| Applications                | Western Blot                                                                        |
| Recommended Dilutions       | Western Blot 1 ug/ml                                                                |
| Application Notes           | WB: Detects an approx. 63 kDa protein representing Ubiquilin from CHO cell extract. |