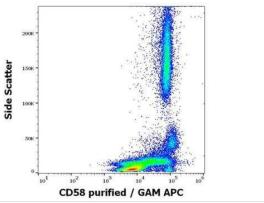

Flow Cytometry: CD58/LFA-3 Antibody (MEM-63) [NB120-1420] - Flow cytometry surface staining pattern of human peripheral whole blood stained using anti-human CD58/LFA-3 (MEM-63) purified antibody (concentration in sample 1.67 ug/ml, GAM APC).