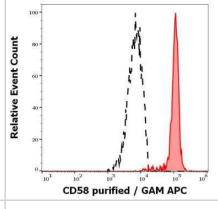

#### **Images**

Flow Cytometry: CD58/LFA-3 Antibody (MEM-63) [NB120-1420] - Separation of human monocytes (red-filled) from human CD58/LFA-3 negative lymphocytes (black-dashed) in flow cytometry analysis (surface staining) of human peripheral whole blood stained using anti-human CD58/LFA-3 (MEM-63) purified antibody (concentration in sample 1.67 ug/ml, GAM APC).